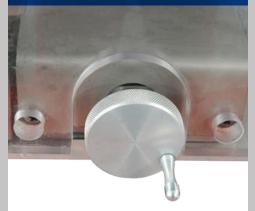

## BLADE ARBOR

QUICK-CHANGE GRINDING STONE & LOWER GRINDING MOTOR

START / STOP / E-STOP

BLADE MOTOR SLIDE ADJUSTMENT