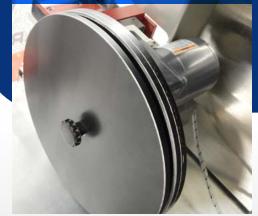

## BLADE ARBOR

QUICK-CHANGE GRINDING STONE & LOWER GRINDING MOTOR

START / STOP / E-STOP

BLADE MOTOR SLIDE ADJUSTMENT