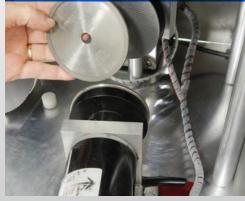

## BLADE ARBOR

QUICK-CHANGE GRINDING STONE & LOWER GRINDING MOTOR

START / STOP / E-STOP

BLADE MOTOR SLIDE ADJUSTMENT