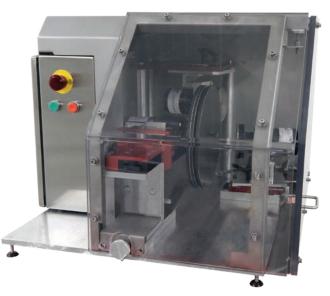

## BLADE ARBOR

QUICK-CHANGE GRINDING STONE & LOWER GRINDING MOTOR

START / STOP / E-STOP

BLADE MOTOR SLIDE ADJUSTMENT

SAFETY GUARD / ACCESS PANEL