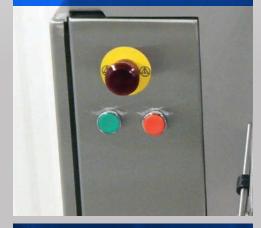

## BLADE ARBOR

QUICK-CHANGE GRINDING STONE & LOWER GRINDING MOTOR

START / STOP / E-STOP

BLADE MOTOR SLIDE ADJUSTMENT