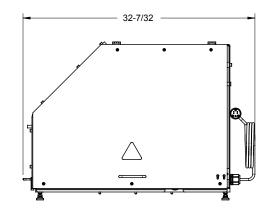

### Using our newly designed CE compliant

**Carruthers knife sharpener** will keep circular gang blades in prime condition and optimize the performance of your Carruthers dicer. This circular knife sharpener is engineered to follow the exact contour of the edge profile, leaving no room for error.

#### **BENEFITS / FEATURES**

- Sharpens 8-, 12-, and 14-inch circular gang blades
- Simple to operate and easy to maintain
- Quick-change grinding stones
- Increases yields, reduces fines and minimizes parts cost
- Tabletop, plug-n-play design (110 Volt)
- CE Compliant



**Blade Arbor** 



Quick-change Grinding Stone & Lower Grinding Motor



Start / Stop / E-Stop



Blade Motor Slide Adjustment



## Now you can sharpen blades onsite, on your schedule!





#### **TECHNICAL DIAGRAM**