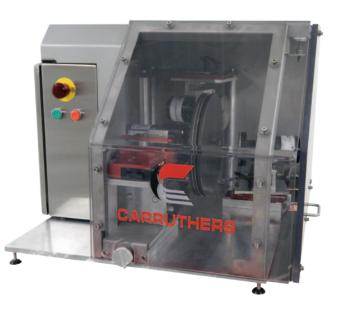

### Using our newly designed CE compliant

**Carruthers knife sharpener** will keep circular gang blades in prime condition and optimize the performance of your Carruthers dicer. This circular knife sharpener is engineered to follow the exact contour of the edge profile, leaving no room for error.

#### **BENEFITS / FEATURES**

- Sharpens 8-, 12-, and 14-inch circular gang blades
- Simple to operate and easy to maintain
- Quick-change grinding stones
- Increases yields, reduces fines and minimizes parts cost
- Tabletop, plug-n-play design (110 Volt)
- CE Compliant