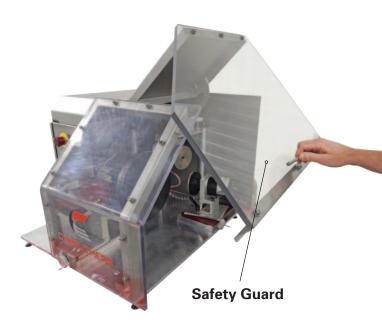

**Blade Arbor** 

Quick-change Grinding Stone & Lower Grinding Motor

Start / Stop / E-Stop

Blade Motor Slide Adjustment