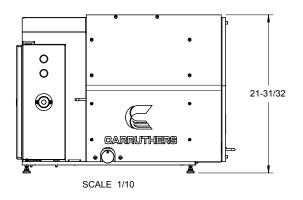

### Using our newly designed CE compliant

**Carruthers knife sharpener** will keep circular gang blades in prime condition and optimize the performance of your Carruthers dicer. This circular knife sharpener is engineered to follow the exact contour of the edge profile, leaving no room for error.

#### **BENEFITS / FEATURES**

- Sharpens 8-, 12-, and 14-inch circular gang blades
- Simple to operate and easy to maintain
- Quick-change grinding stones
- Increases yields, reduces fines and minimizes parts cost
- Tabletop, plug-n-play design (110 Volt)
- CE Compliant



**Blade Arbor** 



Quick-change Grinding Stone & Lower Grinding Motor



Start / Stop / E-Stop



Blade Motor Slide Adjustment



## Now you can sharpen blades onsite, on your schedule!





#### **TECHNICAL DIAGRAM**