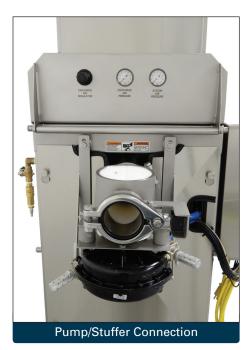

Made in the USA, this machine is ideal for any application that requires delivery of two accurate portions, up to 15 pounds per cycle.

| Technical Specifications: |                        |
|---------------------------|------------------------|
| Output per cycle          | Two portions           |
| Weight consumption        | Up to 15 lbs.          |
| Air consumption           | Min. 15 cfm @ 100 psig |
| Pump / stuffer connection | 4" Q                   |
| Net weight                | 800 lbs.               |