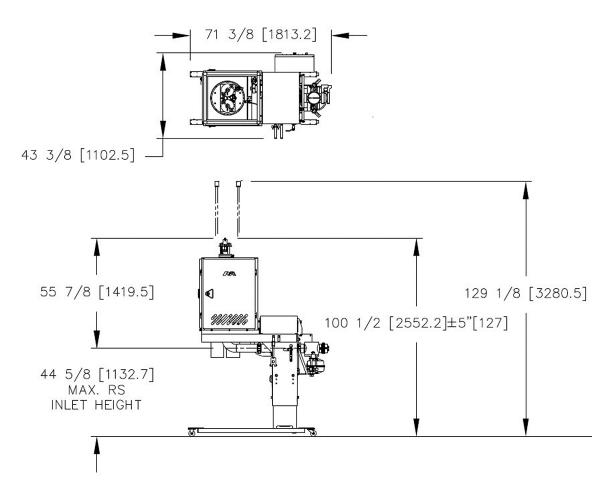

## Technical Diagrams:

.....

4780 NW 41st St, Ste. 100 • Riverside, MO 64150

Tel 913.888.3333 | Toll Free 800.862.7536 | Fax 913.888.6440

email: sales@marlen.com www.marlen.com