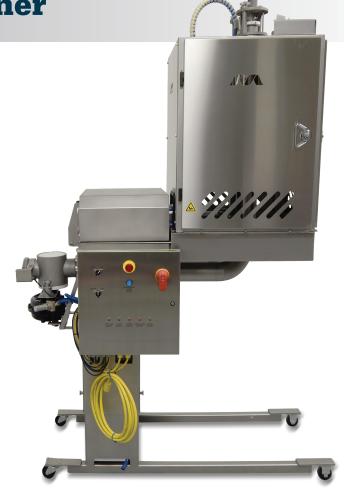

## **RS Volumetric Portioner**

## Our RS volumetric portioner is custom

designed to volumetrically measure and deliver specific portions into thermoformed packages on a rollstock machine. The portioner first measures, then rotates to deposit product into the package.

Made in the USA, this machine is ideal for any application that requires delivery of two accurate portions, up to 15 pounds per cycle.

| Technical Specifications: |                        |
|---------------------------|------------------------|
| Output per cycle          | Two portions           |
| Weight consumption        | Up to 15 lbs.          |
| Air consumption           | Min. 15 cfm @ 100 psig |
| Pump / stuffer connection | 4" Q                   |
| Net weight                | 800 lbs.               |