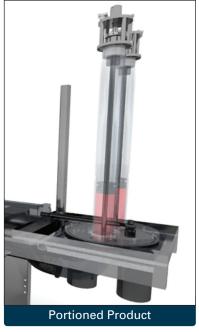

## Our RS volumetric portioner is custom

designed to volumetrically measure and deliver specific portions into thermoformed packages on a rollstock machine. The portioner first measures, then rotates to deposit product into the package.

Made in the USA, this machine is ideal for any application that requires delivery of two accurate portions, up to 15 pounds per cycle.

| Technical Specifications: |                        |
|---------------------------|------------------------|
| Output per cycle          | Two portions           |
| Weight consumption        | Up to 15 lbs.          |
| Air consumption           | Min. 15 cfm @ 100 psig |
| Pump / stuffer connection | 4" Q                   |
| Net weight                | 800 lbs.               |